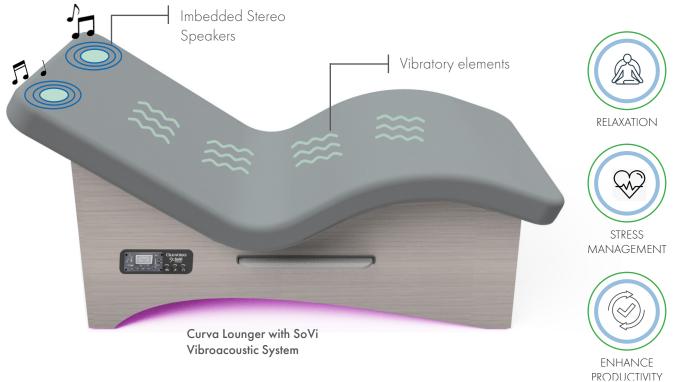

## 

Designed to deliver all the latest forms of healing modalities via a very flexible integrated delivery system.

SoVi gives you the flexibility
to deliver different types of services:
You can have just healing vibrations or add
soothing auditory through the built in speakers
or high quality sound through headphones for
advanced therapeutic modalities.

## Outputs:

- Vibratory elements
- Imbedded stereo speakers
- Headphones (not included)
- All individually controllable

Available on the Britta, Palas, Talise, Icon Masters' Collection Tables