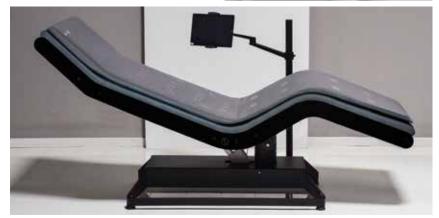

## THE

The unique patented technology includes powerful transducers that are integrated into the lounger and controlled by the AURASENS module. The position of each transducer in the upholstery is marked with embroidery, to ensure the perfect position for the optimal transmission of sound and vibration.

Wearing noise-canceling headphones, you're completely immersed in the sensations of the Gharieni AURASENS module while lying on the RLX Experience lounger. All programs are controlled with an iPad.

IN COOPERATION WITH