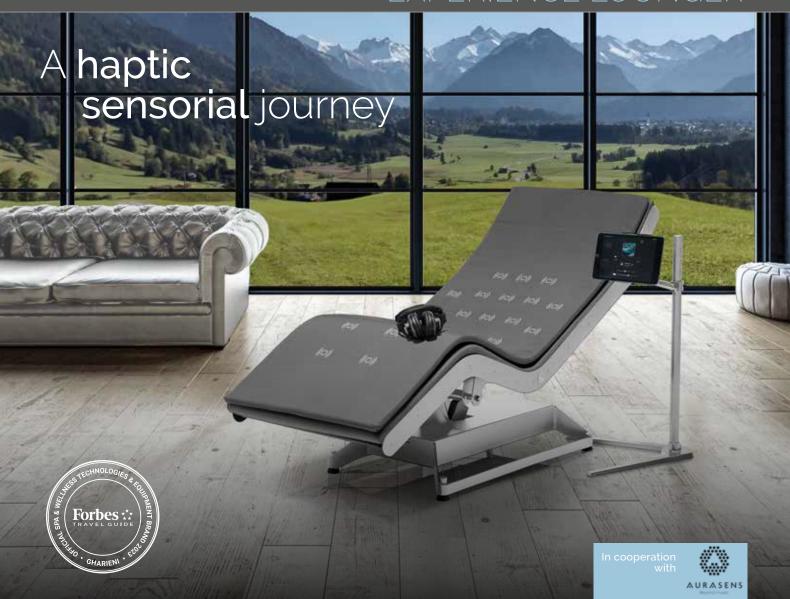

### RLX AURASENS EXPERIENCE LOUNGER

# Go beyond the ordinary. Go where landscape and dreamscape converge.

#### Augmented Experience

Music and nature's sounds transport you to another place.

Designed to be a distinct and deeply immersive wellbeing experience, this luxurious lounger delivers the magic of music and pulsating haptic sensations, to elevate and transport you to another dimension.

## THE

The unique patented technology includes powerful transducers that are integrated into the lounger and controlled by the AURASENS module. The position of each transducer in the upholstery is marked with embroidery, to ensure the perfect position for the optimal transmission of sound and vibration.

Wearing noise-canceling headphones, you're completely immersed in the sensations of the Gharieni AURASENS module while lying on the RLX Experience lounger. All programs are controlled with an iPad.

IN COOPERATION WITH