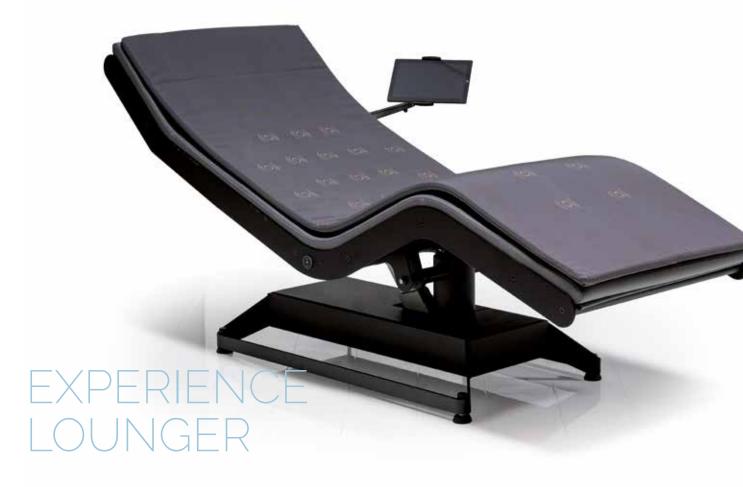

### RLX AURASENS EXPERIENCE LOUNGER

## THE

The unique patented technology includes powerful transducers that are integrated into the lounger and controlled by the AURASENS module. The position of each transducer in the upholstery is marked with embroidery, to ensure the perfect position for the optimal transmission of sound and vibration.

Wearing noise-canceling headphones, you're completely immersed in the sensations of the Gharieni AURASENS module while lying on the RLX Experience lounger. All programs are controlled with an iPad.

IN COOPERATION WITH