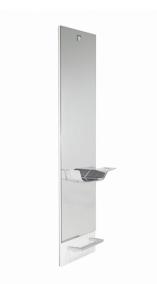

Perform Elite Product Code: FAD202 \$1410.00

(Ex Tax & Delivery)

Styling unit with polished aluminium shelf, integrated foot rest in stainless steel. Lower part in laminate Noir Luxe T15 or Blanc Luxe T31.

## Features:

Footrest

Polished aluminium shelf

Lower laminate in Noire Luxe T15 OR Blanc Luxe T31

## Specifications:

Height: 2200mm

Width: 600mm

Depth: 245mm

Shelf Height/s: 800mm

Warranty: 1 year parts, plus 1 year labour (available only from Spa Vision)