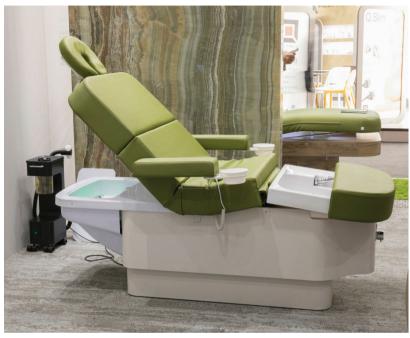

Total Body
Product Code: F574CE
\$12260.00

(Ex Tax & Delivery)

Multifunctional bed with 3 motors. For face, body and massage treatments as well as manicure, pedicure, reflexology, and hair wash. Electrically adjustable height, backrest

#### Features:

True all-in-one treatment bed

Pedicure basin with integrated hydromassage and RGB LED lighting

Hair wash basin with drop-save water mixer and RGB LED lighting

Electrically adjustable height

Electrically adjustable backrest and legrest

Revolving removable armrests with bowls for manicure

External headrest included

Floor drainage

Choice of upholstery from range

## **Specifications:**

Maximum Length: 2230mm

Width: 1080mm

Height range: 620 - 830mm

Weight: 145kg

Voltage: 220v or 110v