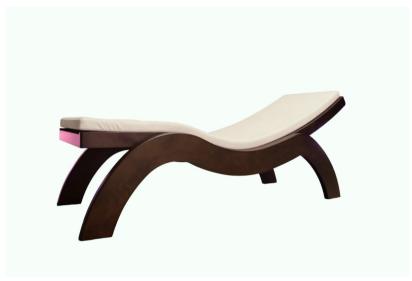

# Saint Anthony Product Code: F128D9

\$2300.00

(Ex Tax & Delivery)

Comfortable and elegant chaise longue in American Oak, available in two finishes. Stain resistant with anti UV coating. Removable ergonomic 5cm mattress.

#### Features:

Frame in fine American Oak

Wood finish in Natural or Wenge

Removable mattress (5cm thick)

Suitable for outdoor use or wet areas

### **Specifications:**

Length: 2000mm / 78.47"

Width: 800mm

Height: 820mm

Mattress thickness: 5cm / 1.9"

Maximum load: 150kg