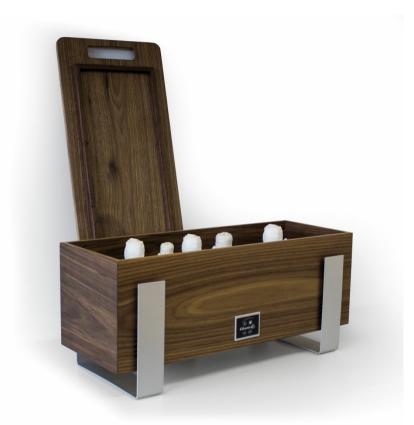

Quartz Poultice Warmer Product Code: E56EBC **\$1460.00** 

(Ex Tax & Delivery)

This Quartz Poultice Warmer ensures a constant for the quartz poultices. The heating

system can be easily controlled from the front panel and an LED indicator provides information on the temperature status. The design of the real wood frame is adapted to the Gharieni MLX series. The cover ensures efficient heat storage and can also be used as a tray for the poultices.

## Features:

Includes 4 Large, 2 Medium and 4 Small Poultices Filled with Alpha Quartz Sand Real Wood Infinitely variable heating system Also suitable for heating hot-stones Practical cover panel to prevent heat loss inside

## Specifications:

Dimensions: L635mm x W 235mm x H240mm (25" x 9.3" x 9.4")

International Voltages available