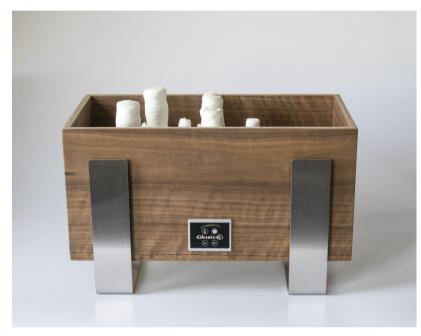

Quartz Poultice Warmer - small

Product Code: DD23A5 **\$1325.00** 

(Ex Tax & Delivery)

## **GHARLEN**

The Quartz Poultice Warmer maintains a consistent temperature for the quartz sand poultices. The heating system can be effortlessly managed from the front panel and an LED indicator displays the temperature status. The real wood frames are designed to match the MLX series, adding to the ambiance of your space. The cover aids in efficient heat storage and the larger model can even serve as a tray for the poultices.

## Features:

Includes 4 Large, 2 Medium and 4 Small Poultices

Filled with Alpha Quartz Sand

Real Wood

Infinitely variable heating system

Also suitable for heating hot-stones

Practical cover panel to prevent heat loss inside

## **Specifications:**

Dimensions: L450mm x W 235mm x H285mm (25" x 9.3" x 9.4")

International Voltages available