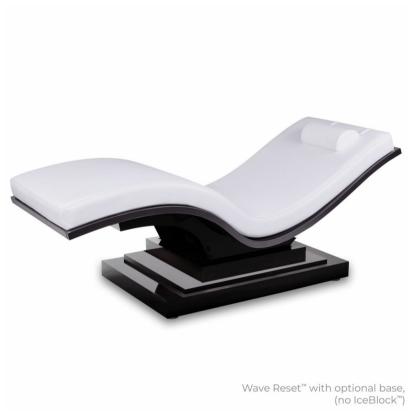

Luxurious, Electronically Adjustable, Zero Gravity Comfort: Attractive wave shaped lounger, with hardwood trim and luxurious, replaceable Strata™ mattress hand upholstered in a variety of fabric options. One-touch electronic adjustments and our innovative "bearing cradle" allow our wave shaped pad to shift smoothly between a more upright reading position to zero-gravity relaxation angle.

## Features:

Zero Gravity, electronically adjustable

Nature's Touch upholstery - choice from range

Replaceable mattress for extended life with luxurious Strata cushioning

Stainable or Laminate base

Includes Neck-roll

## **Specifications:**

Length: 74.5" / 189cm

Width: 33" / 84cm

Seat Height: 15.25" / 38.5cm

Voltage: 110v OR 220v

Certifications: UL / CE pending