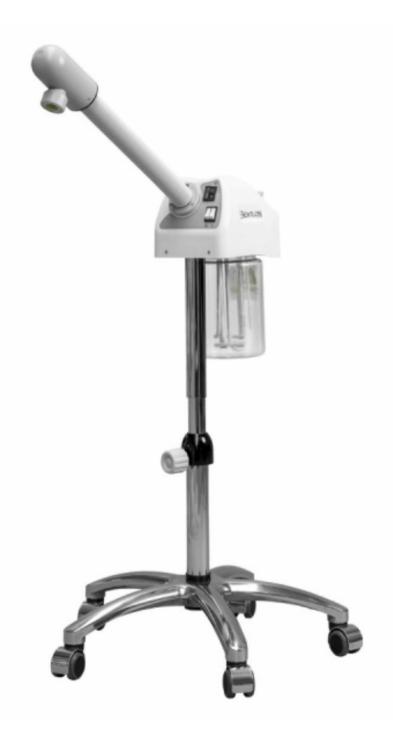

## BENTLON

The Vapozone Bronze is our most basic variant, but it certainly doesn't compromise on quality. This steamer is mounted on a stable stool base and offers an ozone function with a single power setting. With a generous 1.75-liter reservoir and an easily activated power function, the Bentlon Vapozone Bronze ensures simplicity and effectiveness. It's important to note that this Vapozone cannot be equipped with an herbal reservoir. Choose efficiency and reliability with the Bentlon Vapozone Bronze.

## Features:

Rotatable Steam Arm Decor in White as standard; Grey or Black also available. Warm-up time: 8mins Steam Time: 25mins Ozone Dry Boil protection For ability to add Mag Lamp please see Platinum version

## Specifications:

Power: 1200W

Height: 1060-1300mm

Steam Arm Length: 520mm

Weight: 5kg

Container: 1.75L

Warranty: 3years

Voltage: 110/220V