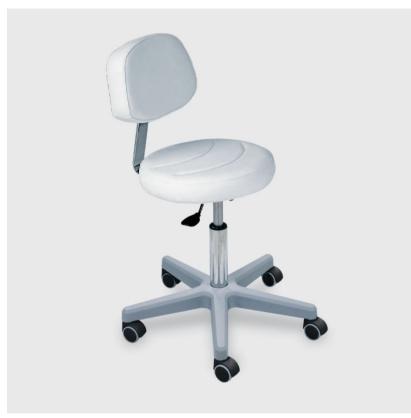

Stool with backrest 030S

Product Code: D45DB7

**POA** 

(Ex Tax & Delivery)

Stool with gaslift height adjustment - Specially designed stools for the beauty sector, ideal for guaranteeing the maximum comfort of professionals who perform manicures,

pedicures and aesthetic facial treatments. The stools come complete with a gas-pump height adjustment.

## Features:

Height ajustable stool with gas ligt
Base in grey plastic as standard

## **Specifications:**

Seat diameter: 380mm / 14.9"

Base diameter: 560mm / 22"

Height range: 460mm - 600mm / 18" - 23.6"

Warranty: Structure and gaslift adjustment: 2 years Undeformable foam:

5 years