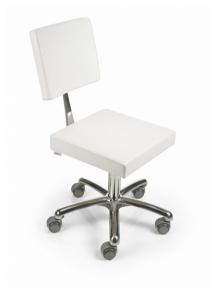

Oneida Stream
Product Code: DOBD72

\$475.00

(Ex Tax & Delivery)

A stylish fixed height pedicure stool with backrest on silent casters and polished aluminium frame. Available with or without backrest.

## **Features:**

Fixed height stool (Gas Lift available)

Stylish design

Upholstery in vinyl 34 colour options - see PDF

## **Specifications:**

Width: 480mm

Depth: 480mm

Seat Height: 400mm

Warranty: 1 year parts, plus 1 year labour (available only from Spa Vision)