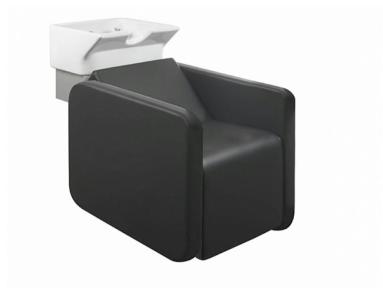

# 

Wash unit with ergonomic tilting bowl, waste trap valve and integrated seat.

#### Features:

Deep tilting ergonomic bowl

Integrated seat

Waste trap valve