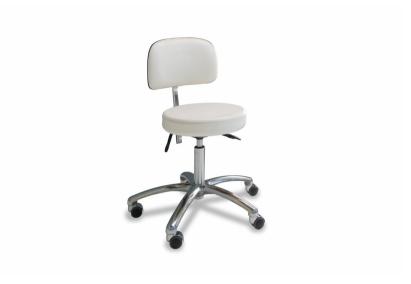

# Chair with Round Seat

Product Code: CBD9B1

\$320.00

(Fx Tax & Delivery)

Swivelling round seat with backrest and pneumatic height adjustment. Shown with optional large chrome base

Image 3 - shows 50cm base options, Black as standard.

#### Features:

5-castor safety base in Black as standard

Pneumatic height adjustment

Rubber-clad castors with roll/stop function

White synthetic leather upholstery with 7cm padding as standard

### **Specifications:**

Height range: 500-620mm

Seat diameter: 380mm