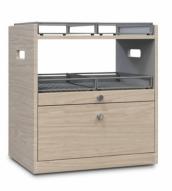

# **GHARLEN**

The MO Trolley provides clear design and lots of storage with its spacious drawer and large baskets. Thanks to its invisable castors the trolley can be positioned anywhere it is needed. Matched the MO1 Spa Table, but customisable decors will allow it to fit in most spaces.

#### Features:

Mobile trolley

Compact low construction

Spacious drawer with soft-close technology

Pull out shelf for devices and product

Sturdey metal baskets for storage

Choice of 5 standard Wood Decors - see PDF

Lightweight invisible castors

## **Specifications:**

Height: 680mm

Width: 610mm

Depth: 460mm