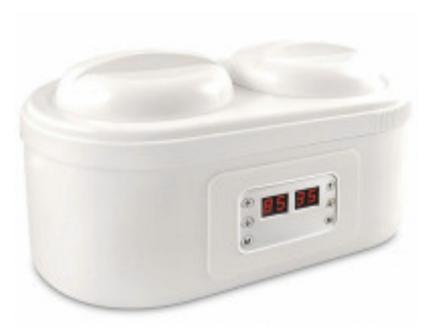

## Essentials Double Wax Heater Product Code: CBD90F POA

(Ex Tax & Delivery)

An essential for all busy waxologists, this high-quality double wax heater offers versatility and efficiency, with two heaters in one unit. With a stylish design, this digital, double heater features a 500cc heater and a 1000cc heater, offering flexibility and extra capacity for larger or busier salons. Complete with an inner bucket for the 1000cc heater and a removable lead, this comprehensive heater is a great addition to your professional waxing supplies.

## Features:

Digital Double Wax Heater

Includes a 500cc and a 1000cc heaters