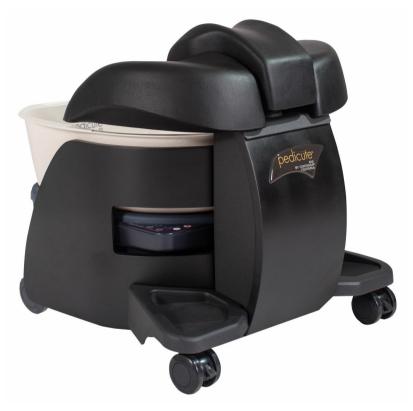

# Pedicute Portable Foot Spa

Product Code: BA577E

\$845.00

(Ex Tax & Delivery)

The Pedicute spa is professional, practical and truly portable. No hoses, no pumps, no connectors. Commercial grade and built to last. Just plug the Pedicute in and start giving

#### Features:

Lightweight removable tub in Cream or Black

Eco Friendly - only uses 1.5gals water

Lightweight and truly portable

Three levels of vibrating agua massage and heat

Contoured footrests with adjustable centre leg support

## **Specifications:**

Length: 482mm (19")

Width: 432mm (17")

Height 406mm (16") - 635mm (25") with centre footrest up

Weight: 10.8kg (24lbs)

Electrics: International Electrics available

Voltage: 110v or 220v