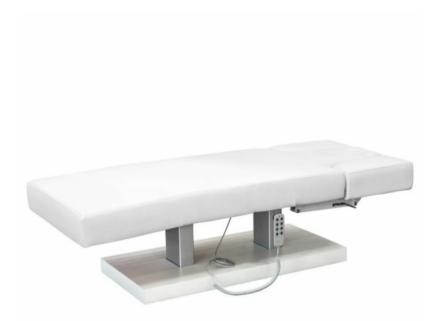

# DUBAI Product Code: B92956 **\$5650.00**

(Ex Tax & Delivery

A multifunctional bed with 4 motors for electrical adjustment of back, legrest and height. Armrests adjustable by gas pump. White wooden Base shelf for stotage.

#### Features:

Electrically adjustable back, legrest and height

Adjustable armrests via gas pump

Skay upholstery

Base shelf in White wood

## Specifications:

Length: 1890mm

Width: 785mm

Height range: 580-780mm

International electrics available