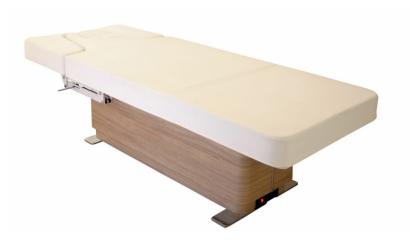

OMNIA
Product Code: B92955

\$6430.00

(Ex Tax & Delivery)

A multifunctional bed with 4 motors for height, back and legrest adjustment. Integrated armrests adjustable by gas pump. Available with base in light oak or white.

## Features:

Electrically adjustable back, legrest and height

Armrests adjustable via Gas Pump

Skay upholstery

Light Oak or White Wood structure

## **Specifications:**

Length: 2000mm

Width: 740mm

Height range: 570mm-880mm

International electrics available