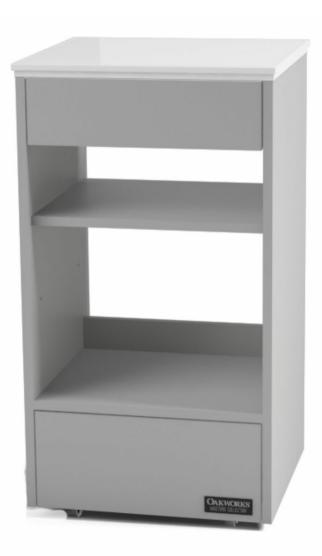

# The Masters Collection - Halo Slimline Trolley

Product Code: B7258D **\$1400.00** 

(Ex Tax & Delivery)

## OAKWORKS Spa

The Halo Slimline Trolley has a smaller width of 18" compared to the 25.6" width of the Halo Trolley giving the Slimline a smaller footprint. This design features customizable storage options, programmable LED under top lighting, hidden casters and power strip, unique edge design, and a pull out work shelf. After designing your trolley, choose from a variety of different options, such as additional drawers, a dimmable work light, and towel racks.

#### Features:

Standard version with 2 drawers and adjustable shelf

Castors

Power Strip

Pull-out work shelf

### Specifications:

Dimensions: W510 x D460 x H910mm (20" x 18" x 36.5") Top Drawer: W410 x D350 x H80mm (15" x 14" x 3") Bottom Drawer: W410 x D350 x H100mm (15" x 14" x 4") Voltage: 110v or 220v