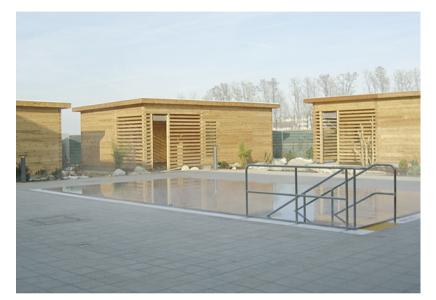

## 

The Finnish Sauna is a hot air bath with temperatures between 80 and 100 °C (176 and 212 °F) and a relative humidity of 3 to 8 %. The seating area is traditionally situated in tiers around the sauna oven. Our Saunas can be operated in different ways, depending on your requirements, e.g. as a Finnish Sauna, a Bio Sauna, a Vitalizing Herbal Bath or as a Hot Air Bath - each with various temperatures and humidity. Each room is created specifically for your space and needs with a large selection of wood finishes, lighting options and room shapes available. We can design and build the complete interior and

exterior cabin or install within an existing structure built by others.