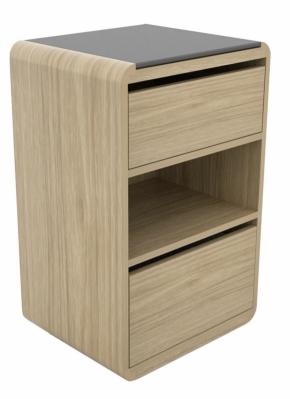

Product Code: B14EE1 \$695.00

(Ex Tax & Delivery)

The PARKER TROLLEY workstation has an elegant throwback trolley design is packed with practical features including a tempered glass work surface, soft close drawers, surge-protected power strip, and soft rolling casters. Add an optional warming drawer for hot towels or stones and you have a fully functioning workstation. Available in bespoke laminate finishes.

## Features:

Fits easily in most treatment rooms Compact, with 3 storage drawers Safety glass top in Black Onyx, Sea Glass or Sugar White Soft rolling castors Soft close drawers Surge protected power strip - easy to plug in appliances Standard Laminates in Midnight Black, White Ash, Blonde Maple or Chocolate

## Specifications:

Width: 540mm / 21.5"

Height: 890mm / 35"

Depth: 510mm / 20"

220v or 110v available