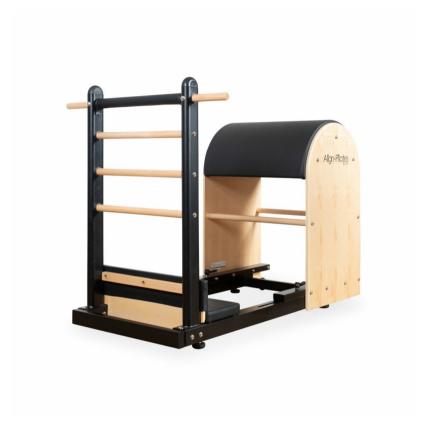

# Align-Pilates

The Ladder Barrel has been designed to offer quick barrel adjustment to accommodate different user sizes or workouts. Simply open the two quick release cam levers, slide the

barrel in or out, and close them to adjust the barrel. With 31cm of adjustability, the Ladder Barrel RC offers industry-leading levels of adjustment. It also comes with two padded standing boards (usually sold separately for around £100), which makes it easy to set up for people of all sizes. Revisions have been made to the arc and dimensions of the Ladder Barrel RC, which now closely resemble classical proportions. As compared to its predecessor, the RC barrel has a smaller diameter and is now of classical proportion. Additionally, there is an extra 5mm of EVA padding to make the barrel more comfortable. To provide more comfort, there is also now a padded rung wrap, which can be zipped on to any bar. This version of the Ladder Barrel RC is Pre-Built.

#### Features:

Super strong powder coated steel frame for added strength, durability & stability

Solid North American Maple ladder rungs

Adjustable feet ensure smooth adjustment of the barrel

Two padded standing boards

Padded zip on rung wrap

### **Specifications:**

Dimensions: 125cm (L) x 90cm (W) x 105m (H)

Weight: 50kg