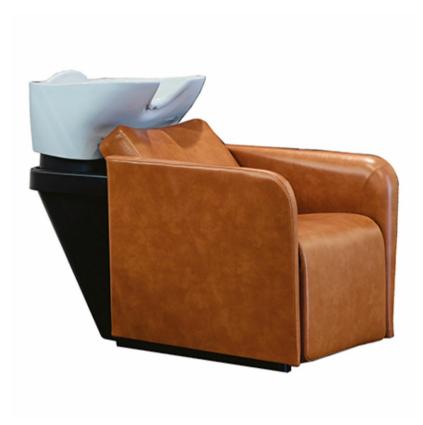

Alu Wash Stand

Product Code: 7960C3 **\$6865.00** 

(Ex Tax & Delivery)

Alu Wash Stand by Maletti offers the possibility to wash hairs using the Japanese Shiatsu method (lying client) or the European method (sitting client)

## Features:

Can be used for European or Japanese style (fully reclined) wash

Large size ceramic basin in Black or White

Basin with concave housing for Dye Bowl

Water drain with Spiral Design (offering greater distance between neck & syphon to spread and treat hair better)

Robust galvanised steel frame

Rear panel removable without use of tools

Choice of upholstery from range