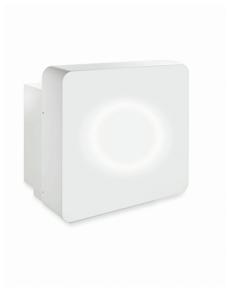

# 

Reception desk in laminate Blanc Luxe 31. Illuminated plexiglas front panel with black or white plexiglas frame.

#### Features:

Black or White plexiglass frame

Backlit plexiglass front panel

Back of desk in white