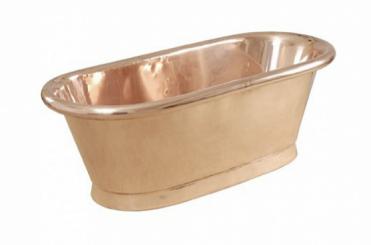

Aequs Product Code: 6C1082

(Ex Tax & Delivery)

William Holland baths and basins are handcrafted from copper and brass with each individual piece taking our skilled craftsmen up to 120 hours to create. The baths are surprisingly light with a standard sized bath weighing only 45kg. Depending on your personal preference the bath can then be sealed with a durable coating to maintain the lustre or if you prefer we can finish your bath from a palette that includes tin, nickel, enamel, patina and even silver or gold. This vast array of finishes coupled with matching taps and accessories allows your copper bath and basin to sit comfortably in either a traditional or contemporary interior.

## **Specifications:**

Height: 600mm

Width at top: 750mm

Width at base: 530mm

Weight: 45kg

Capacity: 250 litres