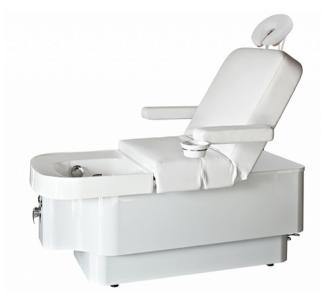

Spadision SUPPLY • PROCURE • CONSULT

ALL IN ONE Product Code: 6AC5A1 **\$10950.00** 

(Ex Tax & Delivery)

Offer your guests a complete solution with this stylish multi functional treatment table.With electric backrest, height and knee adjustments, removable armrests and headrest. Pipefree hydromassage in basin.

## Features:

- Electrically adjustable height, backrest & legrest
- Removable armrests
- Basin with Hand Shower
- Pipeless Hydromassage
- RGB-LED light in basin
- Floor or wall drainage
- White upholstery & base as standard

## Specifications:

Length: 1830mm

Height Range: 620mm - 870mm

Weight: 150kg