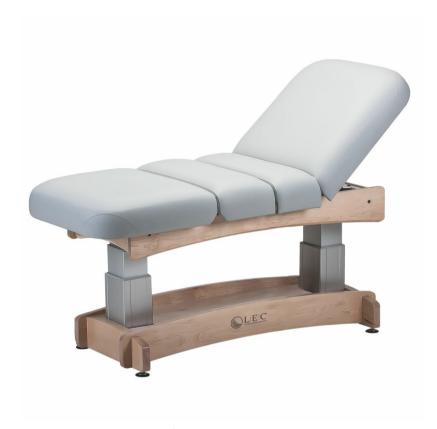

# Aspen™ Salon Top Spa Treatment Table Product Code: 661D6C

\$5495.00

(Ex Tax & Delivery

The popular Aspen treatment table features a stylish solid maple frame, smooth and quiet dual column electric lift actuators, and a fully electric salon top. Comfort and style

unite with the Aspen's luxurious Strata™ 4" Memory Foam Cushioning System and Natursoft"™ upholstery. Perfect for day spas, medi-spas and resorts, it offers strength, comfort and impeccable style. Perfect for massage, facials, manicures or body treatments — The Aspen is a striking yet versatile addition to any treatment room. Shown with optional Flex Arms and Salon Headrest.

#### Features:

Fully Articulating Electric Salon Top with Rounded Corners

Strata 100mm (4") Memory Foam Cushioning System

Naturasoft Upholstery in 16 Colour Options - see image gallery

Salon Style Neck Roll

**Dual Pedestal Electric Actuators** 

Ergonomic Hand Control

Maple Shelf Base