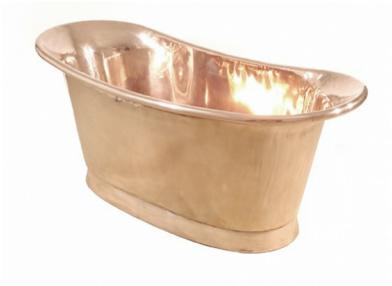

Bateau Product Code: 59731E POA

(Ex Tax & Delivery)

William Holland baths and basins are handcrafted from copper and brass with each individual piece taking our skilled craftsmen up to 120 hours to create. The baths are surprisingly light with a standard sized bath weighing only 45kg. Depending on your personal preference the bath can then be sealed with a durable coating to maintain the

lustre or if you prefer we can finish your bath from a palette that includes tin, nickel, enamel, patina and even silver or gold. This vast array of finishes coupled with matching taps and accessories allows your copper bath and basin to sit comfortably in either a traditional or contemporary interior.

## **Specifications:**

Width at top: 660mm, 690mm or 800mm

Width at base: 500mm, 550mm or 630mm

Weight: 30kg, 40kg or 60kg

Capacity: 145 litres, 250 litres or 370 litres