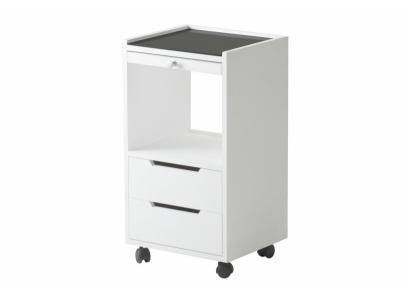

Alpha 2 Trolley
Product Code: 4313DF

\$495.00

(Ex Tax & Delivery)

The Alpha Trolley series is a simple, sturdy and affordable work station, complete with wheels and a pull out breadboard. Alpha 2 features durable lacquer finishes and 2 drawers and storage configurations. A large center compartment is designed for Hot towel cabi placement. It is available in lacquer finishes.

## **Specifications:**

Center compartment opening: 411mm(16.2") W x 394mm(15.5") D x

330mm (13") H

Height: 830mm (33")

Width: 460mm (18")

Depth: 400mm (16")