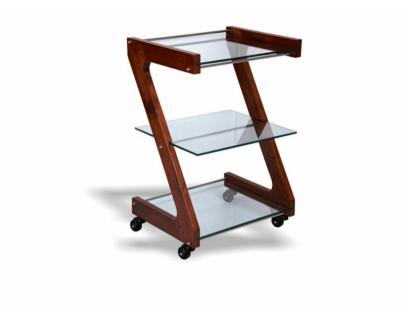

Kanka Spa Trolley
Product Code: 3C6C1B

\$480.00

(Ex Tax & Delivery

Kanka spa trolley has been designed for modern day spa and medi spa. There has been fusion of solid wood & glass to create a spa trolley that can be used for spa cosmetics or to place aesthetic equipments on it. The are three shelves made from 12mm toughened glass and the wooden frame is joined together with chrome plated metal rods. Kanka is functional and good looking spa trolley.

## Features:

Wooden construction

3 Glass Shelves

Choice of woodstain

## **Specifications:**

Dimensions: L51 x W43 x H78