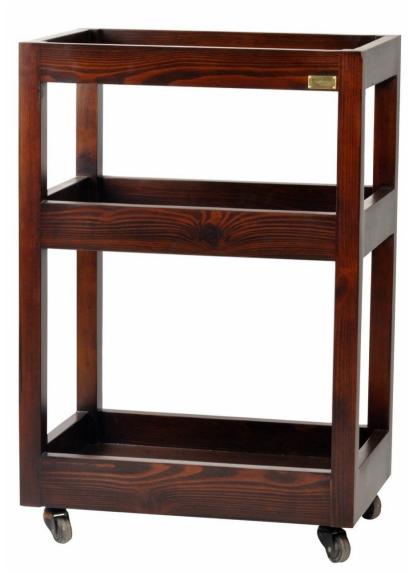

# **Spa & Salon Furniture**

Mukul spa trolley is the most simplest form of a three tier trolley in a day spa. Made from solid wood frame structure, you can place lot of spa cosmetics and accessories on it. It comes fitted with good quality castor wheels to transport spa essentials from one place to another without much noise. The bottom section has increased height to store big items like oil bottles and big containers.

#### Features:

Solid Wood construction

3 Shelves

Quality castors for easy mobility

Choice of woodstain