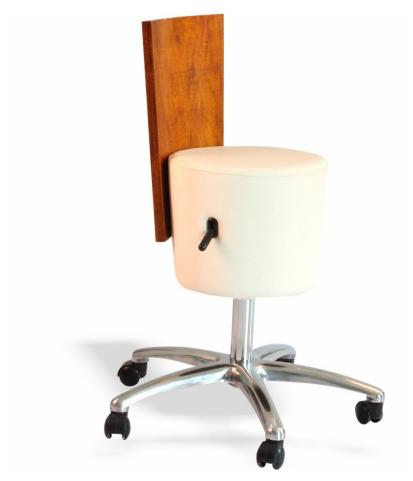

Stool with Wooden Backrest

Product Code: 3C6C17

\$360.00

(Ex Tax & Delivery)

This stylish stool has a wooden backrest that can be stained in multiple colours. It has adjustable height, five roller safety base with nylon castors, comfortable soft to touch upholstery. High quality pressure die casted components. SS 304 height adjustment lever.

Page link:

www.spavision.com/product/3c6c17

Features:

5 castor safety base with nylon castors

Comfortable soft touch upholstery in choice of colours

Solid wood backrest with choice of woodstain

Adjustable height

**Specifications:** 

Dmensions: L38 x W35 x H49-69cm