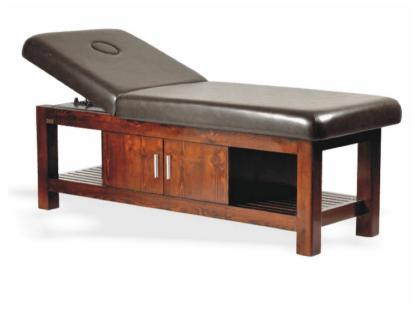

Maya Product Code: 3C6BE8 **\$1560.00** 

(Ex Tax & Delivery)

Maya Massage Bed is a premium quality solid wood professional spa table with storage space underneath. The storage can be accessed from either side of the massage table during treatment. The doors are fitted with soft close hydraulic hinges for noise free operation. The top cushion is 75mm 40 density premium grade foam upholstered with high quality leatherette that is durable and easy to clean. The backrest can be inclined at different positions and the reclining mechanism is made from corrosion resistant

stainless steel and nylon plastic. There is a face hole cutting and a space has been created to keep the decorative urli underneath.

## Features:

Solid Wood base - see PDF

Storage accessible from either side

Soft-close doors

Manually adjustable backrest

Choice of upholstery from range - see PDF

## **Specifications:**

Length: 1980mm

Width: 830mm

Height: 710mm