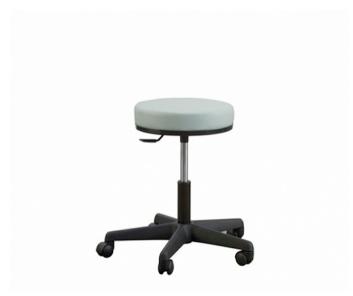

Premium Stool - Low Height Range

Product Code: 3C2AC5

\$130.00

(Ex Tax & Delivery)

Oakworks Premium Stool is durable and comfortable with simple pneumatic height adjustments, 3" high density multi-layer padding, a bump protector edge and 5 star base with casters.

## Features:

Premium 5 star Black base

356mm/14" Round Seat

Bump Protector edge

Adjustable height padded backrest

Pneumatic height range 457mm-610mm (18"-24")

Castors for easy movemen

Upholstery in choice of TerraTouch Fabrics - see image gallery

## **Specifications:**

Height Range: 457mm/18"-610mm/24"

Diameter: 356mm/14" Seat

Maximum Operating Weight: 136kg/300lb

Warranty: 1yr parts only