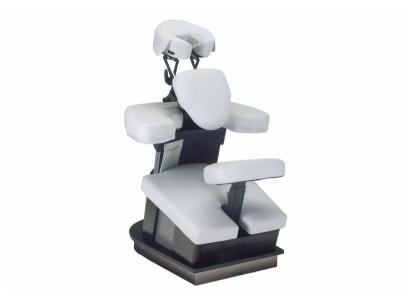

FusionLite Massage Chair

Product Code: 3A5F77 **\$4995.00** 

(Ex Tax & Delivery)

Great things come in small packages. The compact Fusion™ Lite stationary massage chair offers more mobility and a smaller footprint to the revolutionary Fusion design. The FusionLite incorporates the latest in, chromatherapy, and electronic adjustability to dramatically intensify the relaxation experience. Add an optional tablet with time lapsed meditative nature journey. Combined with the healing hands of a trained therapist, your clients will achieve new levels of rejuvenation.

#### **Features:**

Infinitely adjustable – electronic seat and chest adjustments for perfect alignment

Preset positions for ease of use

IceBlock Chromatherapy armrest provides stunning 16 color ambience

Aromatherapy well to tap into deeper restive states

## **Specifications:**

Armrests: Width 790mm (31"), Depth 560mm (22")

Chest: Width 300mm (12"), Height 300mm (12")

Seat: Width 380mm (15"), Depth 330mm (13")

Base: Width 560mm (22"), Depth 860mm (34")

Electrical: 110V or 220V