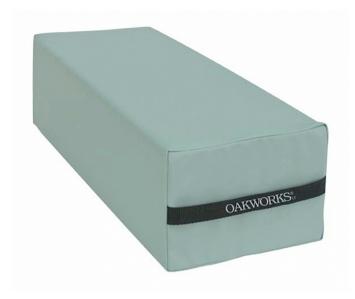

Rectangular Bolster

Product Code: 39EA80

\$60.00

(Ex Tax & Delivery)

Designed specifically to support a clients leg when in a side lying position, this rectangular bolster offers two levels of height and ample surface area to help the client relax. Round bolsters do not offer enough stable support for clients to get comfortable in the side lying position.

## Features:

Ideal for side-lying support

Pull handles at both ends

Zipper closure

Upholstery in choice of TerraTouch Fabrics - see image gallery

## **Specifications:**

Length: 685mm/27"

Width / Depth: 254mm/10"

Height: 178mm/7"

Warranty: 1yr parts only