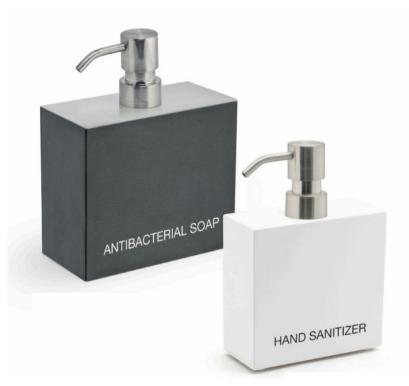

#### room3800

Refillable Pump Dispenser with Mirrored Stainless Steel Top. A stylish way to supply hygiene products in guest areas. Supplied etched as 'Sanitiser' OR 'Antibacterial Soap'. FREE logo service.

#### **Features:**

Min order: 6 items

Etched with 'Sanitiser' OR Antibacterial Soap' - specify when ordering

Free Logo service - requires Vector File

High Gloss Black container

Mirrored Stainless Steel Pump