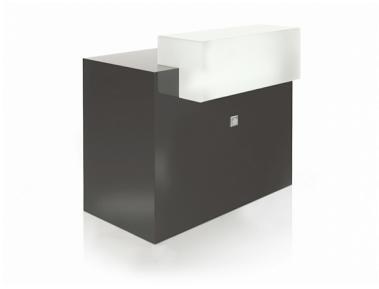

# 

A stylish yet versatile desk available in two widths that will make a great first impression on your guests. Lockable drawer and storage compartments.

Available in laminate Blanc Luxe T31 or Noir Luxe T15. Top part with illuminated plexiglas.

#### Features:

Desk in Black or White

Top of desk with backlit plexiglass

## **Specifications:**

Length: 1000mm or 1500mm

Height: 1000mm

Depth: 682mm

Electrics: International electrics available

Certifications: CE Marked

Warranty: 1 year parts, plus 1 year labour (available only from Spa Vision)