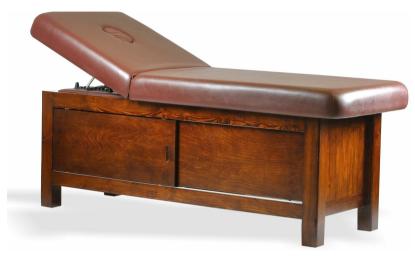

Uday Massage Bed

Product Code: 3813C6 **\$1275.00** 

(Ex Tax & Delivery)

Uday Massage Bed is an economy massage table which is used in salons and day spa. The backrest can be manually inclined at different positions and the reclining mechanism is made from corrosion resistant stainless steel and nylon. 5" soft foam mattress with soft touch leatherette and rounded corner massage top. Full storage space underneath this table. Sliding shutters are convenient to open and we have provided shutters on both sides of this table.

## Features:

Budget table constructed from German Spruce

Woodstain available in Dark Walnut, Yellow Teak, Wenge etc - see PDF

Choice of upholstery from range - see PDF

Integrated face hole with matching plug

## **Specifications:**

Dimensions: L 1900mm x W 710mm x H 710mm

Warranty: 1 year