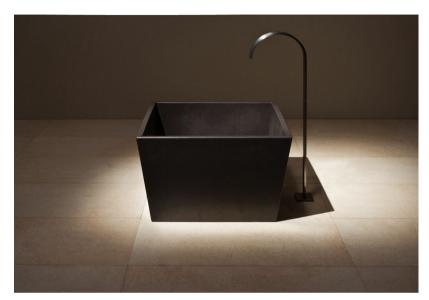

Square Foot Basin Product Code: 356F16 POA

(Ex Tax & Delivery)

This square foot basin is made of heat retaining ceramic in one single piece without joints, glazed internally and externally. It is of coning form with a central drain.

## Features:

Slip resistant basin
Mounted directly on floor with silicon stripes
Drain kit and tap to be supplied by client (any holes can be drilled to client specification)
Choice of Ceramic Glazes - See PDF (excluding Outback, Sandstone Medium and Savannah Medium)
Overflow, if required, can be drilled to client specification
Basin is maintenance free
Easy to clean (see cleaning instructions)

## Specifications:

Dimensions: 49 x 49 x 30cm (+/- 0.3%)

Weight: 22kg