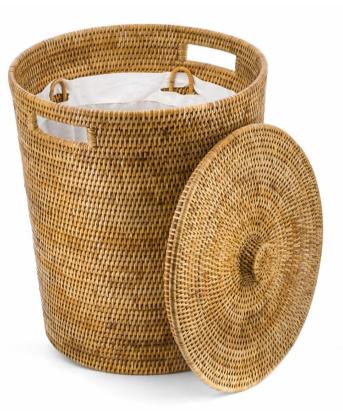

## Classic Rattan Laundry Basket Product Code: 2F375C

Product Code: 2F375C **\$335.00** 

(Ex Tax & Delivery)

The use of natural materials and understated, elegant design make our classic Rattan laundry basket a must have bathroom, laundry or bedroom essential.

The laundry basket comes with a white linen liner that neatly hooks onto rattan clips on the inside for ease of transporting laundry to the washing facilities in your home. There are also sturdy postbox-shape handle holes on either side of the basket near the rim and a lid with a smart round handle at the centre.

Made using traditional weaving techniques by women in rural Vietnam, this laundry basket demonstrates the beauty and practicality of sustainably grown Rattan. The plain, tight weave offers a neat solution to ensure your laundry is held out of sight in an elegant piece of home furnishing.

This laundry bin is available in the soft honey hue of the Rattan it's crafted from and makes the perfect finishing touch for rooms featuring natural, raw materials.