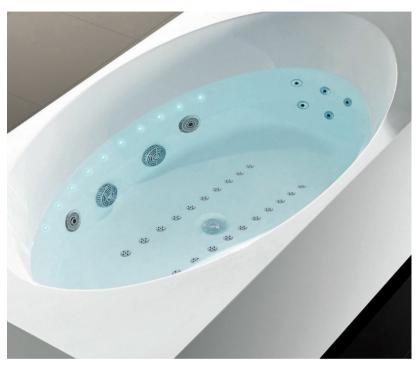

## ET~LOTUS

Our latest luxury bespoke spa hydrotherapy and chromotheraphy bathtub system combines 'eye catching' elegance and performance. Designed to be either a free-standing solution or inset into a luxury bathroom. Developed for low maintenance and perfect for residential and commercial use.

The system zones allow the bather to fully control the spa environment to create that perfect massage experience. Spa fusion brings together the benefits of Chromotherapy and music to provide that truly therapeutic spa delight. Various configurations of water and air jets available allowing for soft touch response.

## **Features:**

Contemporary design

Solid surface bath - white

Easy installation; systemm fully integrated with low running costs

Integrated control panel

Various configurations of Air & Water Jets

Various configurations of Chromotherapy Lights with due pumps

Electronic controls with due air regulators, run dry protection with safety suctions

Optional bluetooth music with built-in transducers

Disinfection System

Many options available