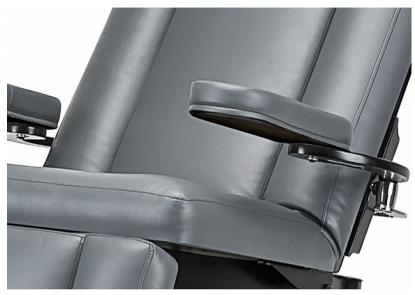

PivotPerfect Side Arms

Product Code: 21D978

\$399.00

(Ex Tax & Delivery)

The patent pending PivotPerfect™ Side Arms pivot in close to the client for a snug-in fit and maximum comfort. Arms swing outward for hand massage, filing and polish. Easy to remove. Lightweight. Please specify standard or manicure armrest. Must be ordered with the table. Available on all stationary tables 30" /760mm width or wider, with Back Facial Tilt or Salon Top. Available on all stationary tables with Back Facial Tilt or Salon Top.

#### **Features:**

Naturasoft Upholstery in 16 Colour Options - see image gallery
Standard or Manicure option