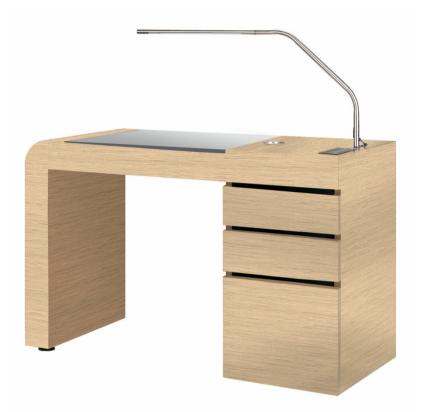

# Luma Nailspace Product Code: 207169 \$2595.00

(Ex Tax & Delivery)

Impress your clients with the Luma Nail Desk, a striking new design from Living Earth Crafts meant to provide a world-class experience for the client and a seamless experience for the nail technician. This precision-crafted piece was designed with three good sized storage drawers, laminate working surface, and a stylish slimline LED lamp.

#### Features:

Multiple Storage Drawers

Spacious surface with standard Glass finish - see PDF

Slimline LED Lamp included

Choice of Blonde Echo or White Linear Laminate finishes - see PDF

## Specifications:

Height: 760mm / 30"

Flat Surface: 1118mm / 44"

Depth:

Electrics: 110V or 220V

Leg Space: 712mm / 28" H

Drawer 1&2 Height: 165mm / 7"

Drawer 3 Height: 300mm / 12"