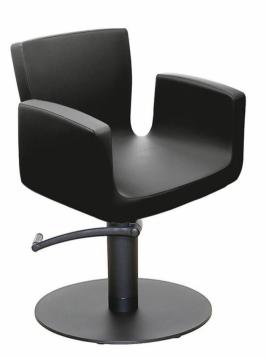

# Barbizon Product Code: 19E95D **\$925.00**

(Ex Tax & Delivery

Styling chair in moulded foam.

#### Features:

Available in a variety of colours - see PDF

Hydraulic Lockable Pump

Modern seat design in mouded foam

Polished aluminium cross base as standard

# Specifications:

Height Range: 500mm-850mm

Width: 630mm

Depth: 610mm

Seat Depth: 610mm

Warranty: 1 year parts, plus 1 year labour (available only from Spa Vision)