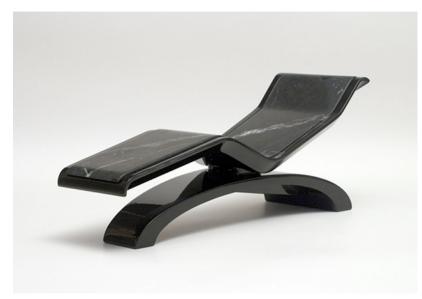

## Diva Classico - Black Marble Product Code: 189CA2

ΡΟΑ

(Ex Tax & Delivery)

The Diva Classico beautifully combines design and technology. Options include 3 zone heating with LED display, integrated incline motor and leather hand stitched base.

## Features:

Floor protective rollers (on request)
Hand finished Black Marquinia marble surface
Digital thermostat
Temp controlled LED display
Carved from a single block of marble
Contemporary design
Ergonomic and smooth surface
Suitable for indoor, outdoor and wet areas
Plug and play installation
Heating up to 41.5 degree C/105 degree F
Electro-smog free heating system
Hygienic joint-free surface
All components made in Germany and TUV-UL approved
Skai leather headrest
Metalic paint finish options for the base

## Specifications:

Height: 835mm Max Length: 1930mm Base Length: 1615mm Weight: 190kg Warranty: 5 years