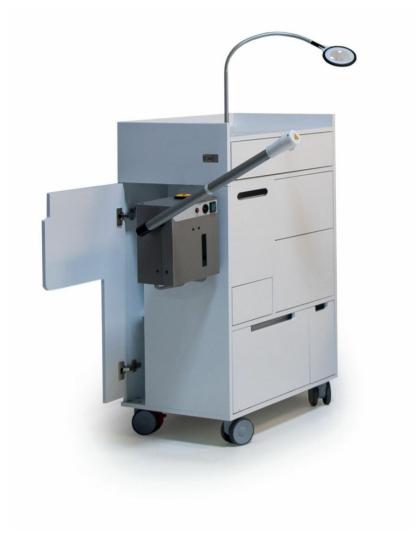

# **GHARLEN**

Multifunctional treatment trolley with innovative integrated steamer with herb diffuser.

Mag Lamp and Hot Towel Cabinet included.

#### Features:

Choice of 7 standard decors (See PDF)

Large storage space

Stowable steamer with herb device and FDS

Swivelling steamer arm

Hot cabi compartment with HC-6 Hot Cabi

Mag lamp holder and Mag Lamp

### **Specifications:**

Height: 1170mm

Width: 700mm (closed) / 1090mm (with steamer)

Depth: 500mm

Electrics: International electrics available

Certifications: CE Marked

Warranty: 1 year parts, plus 1 year labour (available only from Spa Vision)