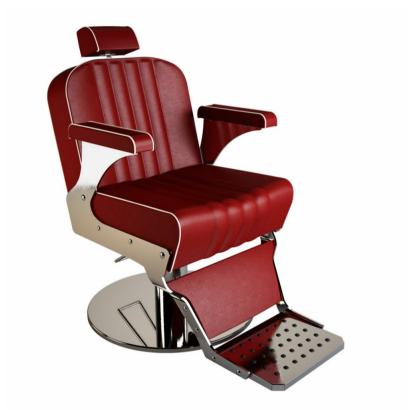

Lenny Product Code: 13924A **\$5965.00** 

(Ex Tax & Delivery)

Vintage barber chair with stainless steel base and hydraulic lockable pump equipped with synchronized tilting backrest and legrest and adjustable headrest.

## Features:

Synchronised tilting back and legrest

Stainless steel base

Hydraulic lockable pump

Choice of upholstery from range

## **Specifications:**

Lenght (upright: 1060mm

Base diameter: 650mm

Width of chair: 670mm